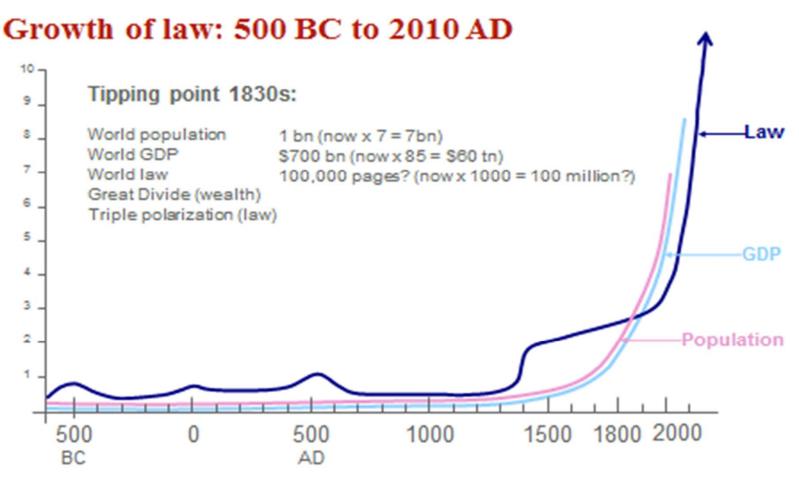

#### **Growth of Law**

#### Wealth, technology, information etc.

Population scale 1 = 1bn people | GDP scale 1 = US\$1 trillion | Law scale 1 = 100,000 pages