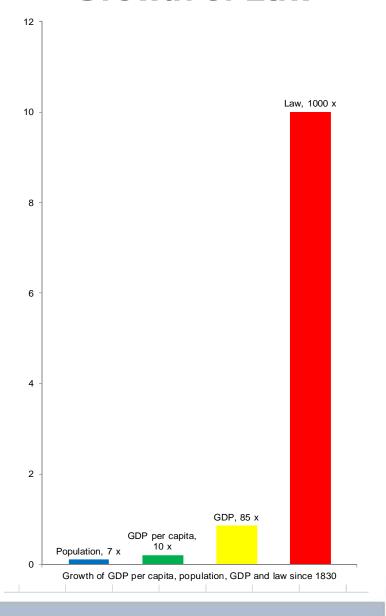

#### **Growth of Law**

#### Wealth, technology, information etc.

Population scale 1 = 1bn people | GDP scale 1 = US\$1 trillion | Law scale 1 = 100,000 pages